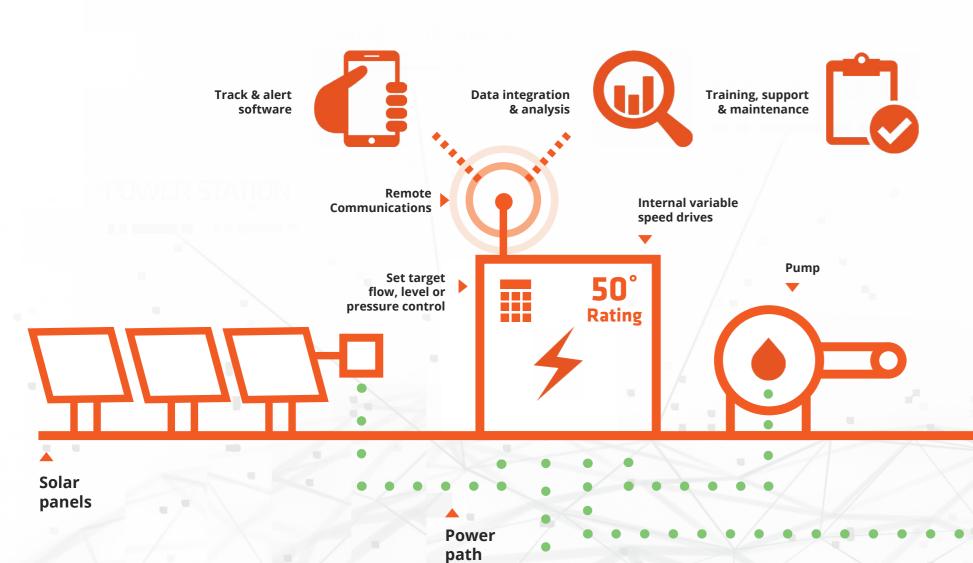

# **UON SMART™ CELL SOLUTION**

# **UON SMART™ CELL OPTIONS**

- Battery Motor Controller
- EV charging station
- Stand alone Power Systems

BMC BASED ON 145 kW LOAD:

UON SMART™ BMC HAS A PAYBACK PERIOD OF:

VRS

Based on average motor system load of 145 kW for 3 years, the CO<sub>2</sub> savings is approximately 1,842 Tonnes of carbon.

# FREE YOUR SITE FROM ENERGY UNCERTAINTY

Now, instead of burning fossil fuel to provide power for your pumping needs, UON delivers a battery motor controller (BMC).

**Traditional Solution** 

FUEL CONSUMED

#### **Monitoring and Reporting**

Automated monitoring and reporting ensures you get the most out of your systems, improving your efficiencies and delivering cost savings. We provide a range of systems including SCADA, Energy and Power Management, and Telemetry.

#### **UON SMART™ CELL Training**

We've developed an integrated training methodology that ensures operators can optimise fuel efficiency, analyse data, and diagnose any problems while ensuring they stay safe at all times.

#### Parts and Service Solutions - 24/7

We provide you with high-quality, costeffective repairs with fast turnaround and service, whenever you need them. You get a wide range of genuine and aftermarket spare parts for all your power and water requirements.