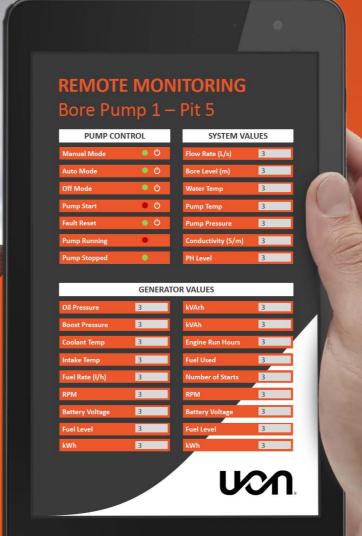

#### **Monitoring and Reporting**

Automated monitoring and reporting ensures you get the most out of your systems, improving your efficiencies and delivering cost savings. We provide a range of systems including SCADA, Energy and Power Management, and Telemetry.