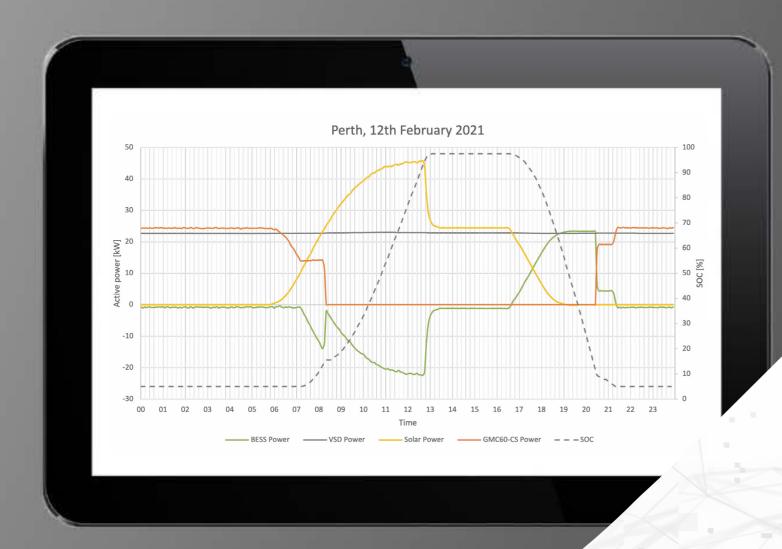

# FREE YOUR SITE FROM ENERGY UNCERTAINTY

Now, instead of burning fossil fuel to provide power for your pumping needs, UON delivers a battery motor controller (BMC).

**Traditional Solution** 

FUEL CONSUMED

# COMPARISON 145 kW PUMP LOAD

- Example average load 145 kW
- Annual fuel saving 443,000 litres
- Payback less than 3 years
- 60% reduction of genset running hours
- 60% renewable energy share
- Stable and reliable power supply
- AUD 2,501,873 saving over 10 years based on fuel at \$1.10 p/l
- Reduce the OEM cost by 60%