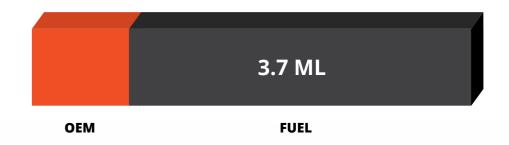

# FREE YOUR SITE FROM ENERGY UNCERTAINTY

Now, instead of burning fossil fuel to provide power for your pumping needs, UON delivers a battery motor controller (BMC).

**Traditional Solution** 

FUEL CONSUMED

Based on 145 kW over 3 years

**FUEL SAVED**Based on 145 kW over 3 years

YOUR BOTTOM LINE

\$750,200 SAVINGS

BASED ON \$1.10L