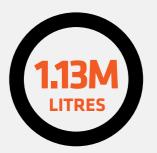

# COMPARISON 145 kW PUMP LOAD

- Example average load 145 kW
- Annual fuel saving 443,000 litres
- Payback less than 3 years
- 60% reduction of genset running hours
- 60% renewable energy share
- Stable and reliable power supply
- AUD 2,501,873 saving over 10 years based on fuel at \$1.10 p/l
- Reduce the OEM cost by 60%