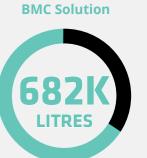

# **UON SMART™ CELL OPTIONS**

- Battery Motor Controller
- EV charging station
- Stand alone Power Systems

BMC BASED ON 145 kW LOAD:

UON SMART™ BMC HAS A PAYBACK PERIOD OF:

VRS

Based on average motor system load of 145 kW for 3 years, the CO<sub>2</sub> savings is approximately 1,842 Tonnes of carbon.

# COMPARISON 145 kW PUMP LOAD

- Example average load 145 kW
- Annual fuel saving 443,000 litres
- Payback less than 3 years
- 60% reduction of genset running hours
- 60% renewable energy share
- Stable and reliable power supply
- AUD 2,501,873 saving over 10 years based on fuel at \$1.10 p/l
- Reduce the OEM cost by 60%