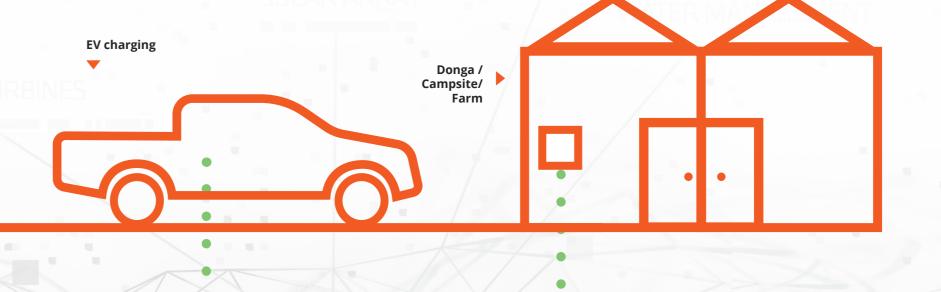

# **UON SMART™ CELL OPTIONS**

- Battery Motor Controller
- EV charging station
- Stand alone Power Systems

BMC BASED ON 145 kW LOAD:

UON SMART™ BMC HAS A PAYBACK PERIOD OF:

VRS

Based on average motor system load of 145 kW for 3 years, the CO<sub>2</sub> savings is approximately 1,842 Tonnes of carbon.