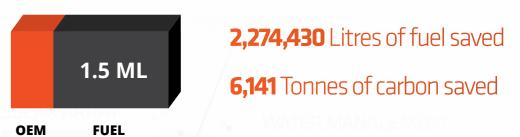

# COMPARISON 145 kW PUMP LOAD

- Example average load 145 kW
- Annual fuel saving 443,000 litres
- Payback less than 3 years
- 60% reduction of genset running hours
- 60% renewable energy share
- Stable and reliable power supply
- AUD 2,501,873 saving over 10 years based on fuel at \$1.10 p/l
- Reduce the OEM cost by 60%

# Your bottom line

\$2,501,873 SAVINGS

BASED ON \$1.10L